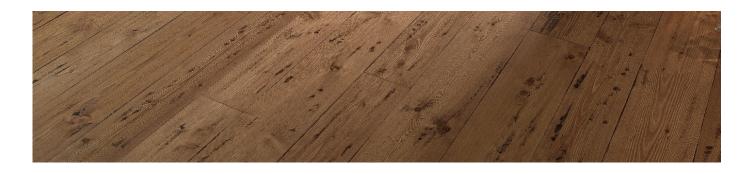

## LARCH | BAFFO NERO

## TECHNICAL DATA:

**BOTANICAL NAME:** Larix Sibirica **FAMILY:** Conifere Pinaceae

ORIGIN: Siberia COMPOSITION:

1st layer: 4 mm Larch 2nd layer: 7 mm Conifer 3rd layer: 4 mm Larch **AT:** 15 x 150/190 x 1900 mm

FORMAT: 15 x 150/190 x 1900 mm PROFILE: T & G (Tongue & Groove) BEVELLING: Micro-bevel on all 4 sides

GRADING: STANDARD ♦ HUMIDITY RATE: 8% ± 1%

THERMAL CONDUCTIVITY: 0.14 W/mK

**CE MARKINGS:** 

CE - EN 14342:2013 Fire Resistance Class: CflS1

The surface is hand planed, stained and oiled.

Parkemo Italia Srl Pavimenti in legno