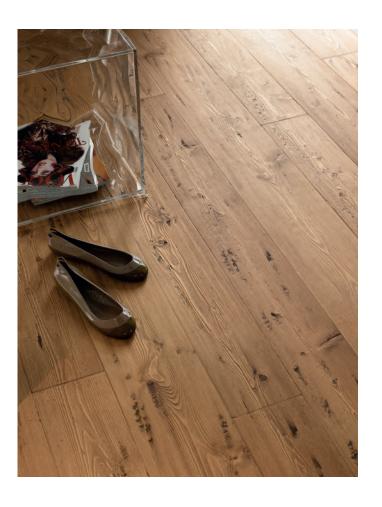

## LARCH | BAFFO NERO

## TECHNICAL DATA:

**BOTANICAL NAME:** Larix Sibirica **FAMILY:** Conifere Pinaceae

ORIGIN: Siberia COMPOSITION:

1st layer: 4 mm Larch 2nd layer: 7 mm Conifer 3rd layer: 4 mm Larch **AT:** 15 x 150/190 x 1900 mm

FORMAT: 15 x 150/190 x 1900 mm PROFILE: T & G (Tongue & Groove) BEVELLING: Micro-bevel on all 4 sides

GRADING: STANDARD ♦ HUMIDITY RATE: 8% ± 1%

THERMAL CONDUCTIVITY: 0.14 W/mK

**CE MARKINGS:** 

CE - EN 14342:2013 Fire Resistance Class: CflS1

The surface is hand planed, stained and oiled.

Parkemo Italia Srl Pavimenti in legno