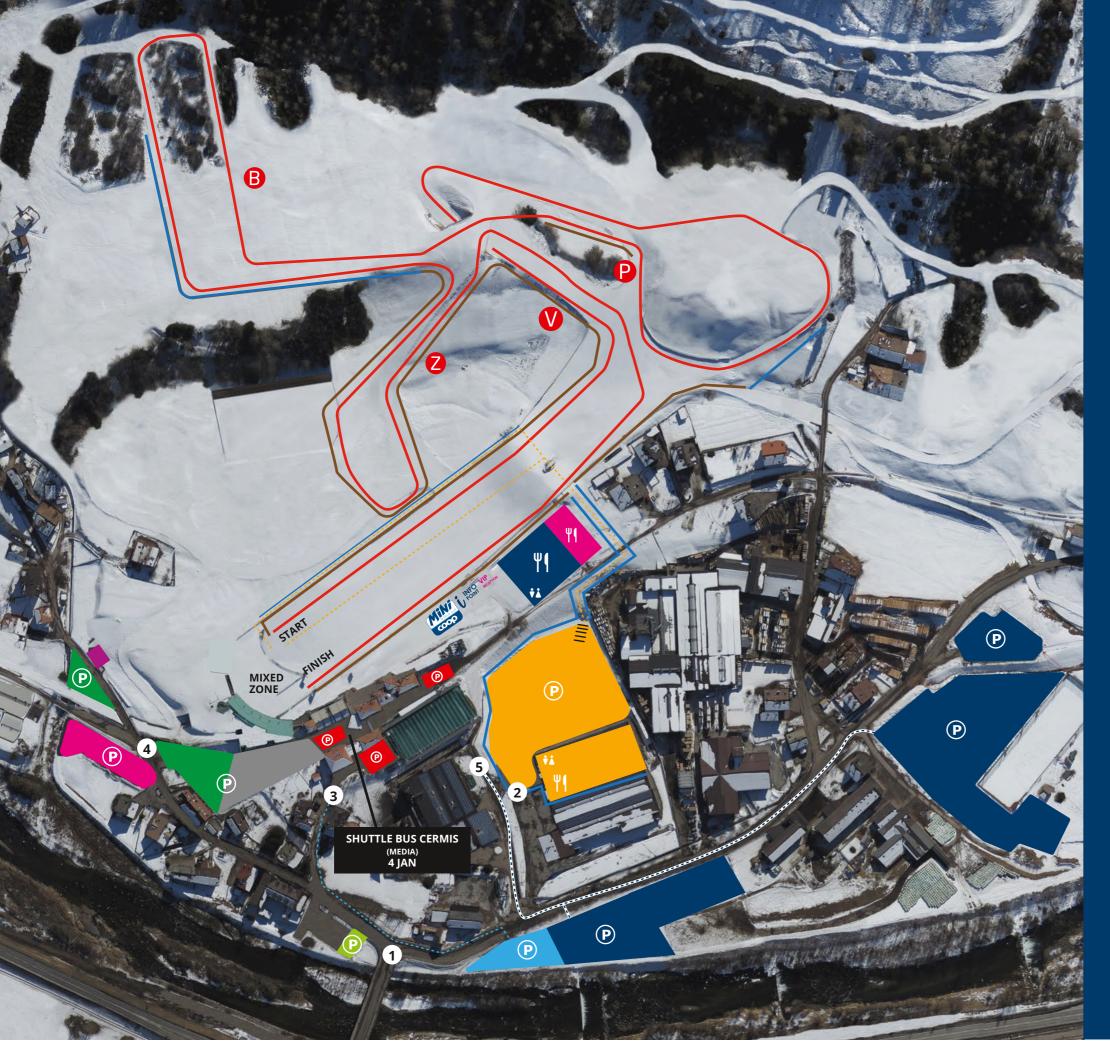

# TOUR DE SKI - FINAL CLIMB VAL DI FIEMME 3-4 JANUARY 2022

CROSS-COUNTRY STADIUM LAGO DI TESERO

#### **ATHLETES & TEAM AREA**

The Team area will be completely fenced and the access control will be implemented to avoid any contact with spectators.

From the waxing area, some stairs will be installed in order to create a flow for the athletes and service to reach the dedicated stadium tunnel.

## **STADIUM & SPECTATORS**

Only accredited people and spectators with Green Pass (vaccination or recovery certificate) will be allowed to enter the stadium.

## **CHECK POINTS**

- 1. MAIN ENTRANCE access control
- 2. TEAM ENTRY Parking pass control
- **3. VOLUNTEERS, FIS, LOC ENTRY** Accreditation control
- **4. TV, MEDIA ENTRY** Parking pass & accreditation control
- 5. SPECTATORS & VIP ENTRY Green Pass check

FIS & OC FIS SERVICE MEDIA TV TEAM TEAM SERVICE VOLUNTEERS VIP SPECTATORS DISABLED