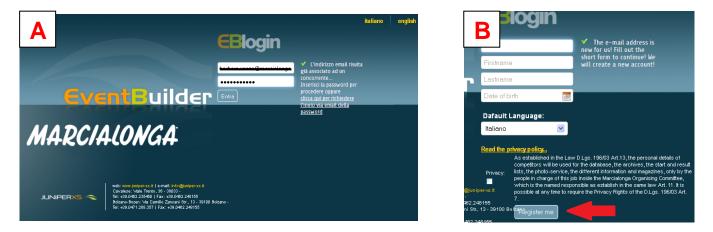

#### 2) SYSTEM AUTHENTICATION

Enter the email address. The system checks if it is already connected to a personal profile:

-- A) If your email is already connected to a personal profile, enter with your password. If you do not know your click "Forgot your password" and it will be sent to the address you indicate. You can access by entering your password (ASK FOR THE PASSWORD ONLY ONCE)

-- B) If you are a new user, you will be asked to fill in your personal information (name, surname and date of birth). Click on **Register Me** and an automatic message with your password will be sent to your email. (ASK FOR THE PASSWORD ONLY ONCE)