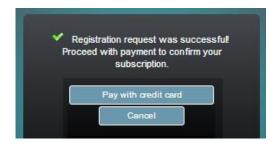

Ť.

6) PAYMENT: ONLY with CREDIT CARD. If you click on cancel you remove your registration.

The registration is confirmed only if the payment has been successful and the transaction authorized.

**9)** CONFIRMATION: The Marcialonga secretary checks if the process is right and confirms the entry. You will receive a confirmation by e-mail in a few days.