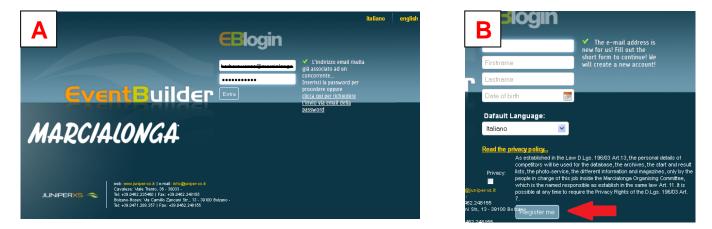

#### 1) HOW TO ENTER THE SYSTEM EB

Enter the following <u>link</u>. It is possible to enter the system also on the Marcialonga web when entries are open http://www.marcialonga.it/marcialonga\_ski/EN\_entry.php

#### 2) SYSTEM AUTHENTICATION

Enter the email address. The system checks if it is already connected to a personal profile:

-- A) If your email is already connected to a personal profile, a password will be sent to the address you indicate and you can access by entering your password (ASK FOR THE PASSWORD ONLY ONCE)

-- B) If you are a new user you will be asked to fill in your personal information (name, surname and date of birth). When you have finished entering your personal information an automatic email with your password will be sent to the address you indicate during the registration.