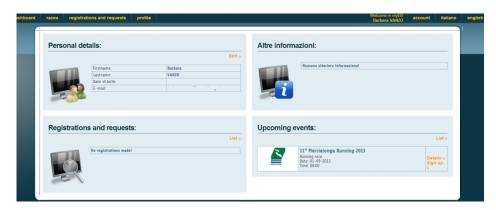

3) YOU ARE NOW IN THE EVENTBUILDER SYSTEM. You can now check your data, enter to the events, etc.

#### 6) UPCOMING EVENTS

You will find the races that are available and you can "Sign up".

|         |                                                                                                      | List                    |
|---------|------------------------------------------------------------------------------------------------------|-------------------------|
| CYCLONE | 9 <sup>A</sup> Marcialonga Cycling Craft 2015<br>Road bicycle race<br>Data: 14-06-2015<br>Time: 8:00 | Dotails<br>Sign up<br>» |
| $\sim$  | 13 <sup>^</sup> Marcialonga Running 2015<br>Running race<br>Data: 06-09-2015<br>Time: 9:30           | Details<br>Sign up<br>» |