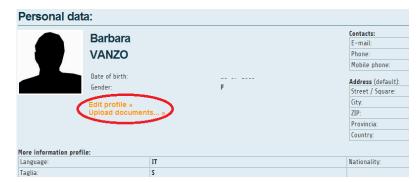

#### 5) PROFILE – Personal details

Click on profile to see your personal data and to edit it

| Personal de | etails:        |         |
|-------------|----------------|---------|
|             | Firstname:     | Barbara |
|             | Lastname:      | VANZO   |
|             | Date of birth: |         |
|             | E-mail:        |         |

You will access to your personal details. You can edit them or upload a document (for example the medial certificate).

#### It is always necessary to "Save" any change.

| Personal data:                        | Registry:      |           |
|---------------------------------------|----------------|-----------|
|                                       | Firstname:     | Barbara   |
|                                       | Lastname:      | VANZO     |
|                                       | Date of birth: |           |
| Edit photo »                          | Gender:        | F         |
| Edit photo »<br>Upload<br>decoments » | Nationality:   | Italian 💌 |
| Save »                                | Language:      | IT 🔹      |
|                                       | Size:          | :         |
|                                       | Contacts:      | 1/2001    |