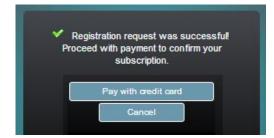

8) **PAYMENT:** you can proceed now to the payment with CREDIT CARD. If you click on cancel you remove your registration.

The registration is confirmed only if the payment has been successful and the transaction authorized.