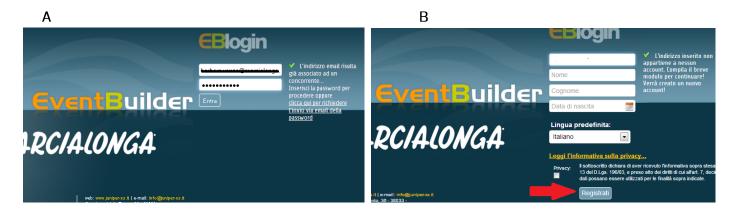

http://www.marcialonga.it/marcialonga\_ski/IT\_iscrizioni.php

Viene chiesto l'inserimento del proprio indirizzo e-mail. Il sistema controlla se l'indirizzo è già collegato ad una persona.

A: Se l'indirizzo è già presente si deve richiedere la password che viene mandata all'indirizzo e-mail indicato. Inserire quindi la password e cliccare "Entra" (RICHIEDERE LA PASSWORD UNA SOLA VOLTA).

B: Se il sistema non trova l'indirizzo e-mail indicato vengono richiesti alcuni dati identificativi per creare un nuovo profilo: Nome, Cognome, Data di nascita. Una volta cliccato su "Registrati" una email viene inviata all'indirizzo specificato.

Il sistema a questo punto presenta il campo per inserire la password appena inviata via email, ed è possibile accedere.

2) PAGINA PRINCIPALE DEL SISTEMA: il sistema indirizza l'utente al profilo collegato. Da qui è possibile scegliere il profilo, effettuare l'iscrizione, o modificare i propri dati.